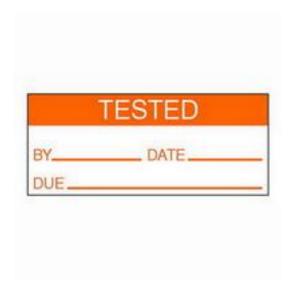

#### **Product Details**

RS Pro pre-printed adhesive label measures 38 mm x 16 mm. It has write-on space for writing the text using spirit based or ball-point pens, pencil or typewriter. The label has a text message of Tested and comes in a pack of 140.

#### **Features and Benefits**

- Easy to see at a glance which labels need renewing
- Tested legend
- Self adhesive

## **Specifications:**

| Background Colour | White    |
|-------------------|----------|
| Fixing Type       | Adhesive |
| Length            | 38 mm    |
| Pack Quantity     | 140      |
| Text Colour       | Orange   |
| Width             | 16 mm    |
| Text Message      | Tested   |