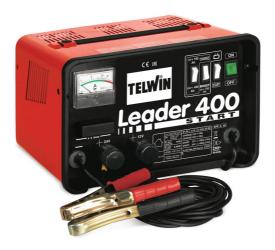

## LEADER400

- Battery charger and starter: WET/START/STOP battery charger and cranking of any type of 12/24V petrol engine.
- Normal charge, fast (BOOST) charge, rapid cranking selection.
- Display of charging and cranking current.
- Protection against overcharging and pole inversion.

## Description

Battery charger and starter for charging free electrolyte batteries (WET) with 12V/24V voltage, and starting all types of petrol-driven and diesel-driven vehicles, up to 70 hp.

| Technical Data                  |                     |
|---------------------------------|---------------------|
| Single-phase mains voltage      | 230 V               |
| Mains frequency                 | 50/ 60 Hz           |
| Charge power                    | 1 kw                |
| Charging voltage                | 12/ 24V             |
| Start power                     | 6.4 kw              |
| Effective charging current      | 45 A                |
| Rated charge curr. EN60335-2-29 | 31 A                |
| Start current 1V/C EN60335-2-29 | 180 A               |
| Max. starting current           | 300 A               |
| Min. rated reference capacity   | 20 Ah               |
| Max. rated reference capacity   | 700 Ah              |
| Adjustment positions            | 3                   |
| Dimensions                      | 26.5 x 34.5 x 23 cm |
| Weight                          | 10.9 kg             |