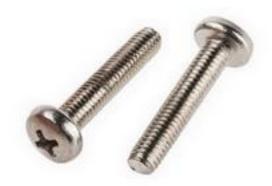

# RS Pro Nickel Plated Brass Pan Head Machine Screws, M5 x 25mm

RS Stock No: 483-0287

#### **Product Details**

RS Pro machine screw measuring M5 x 25 mm, is made of brass with nickel plated finish to resist tarnishing. This pan head screw comes with metric thread. The cross drive screw meets DIN 7985 standards.