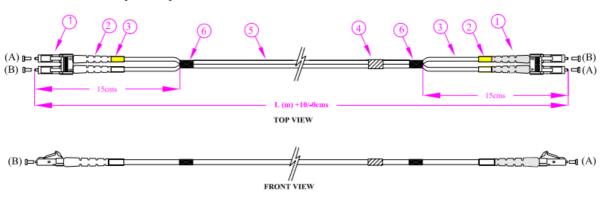

# **Dimensions: (mm)**

### **RoHS Compliant**

| Id No. | Description                   | Ea  |
|--------|-------------------------------|-----|
| 1.     | LC Duplex Connector           | 2   |
| 2.     | LC Boots                      | 4   |
| 3.     | LC Heat Shrink (Yellow+White) | 2+2 |
| 4.     | Identification Label          | 1   |
| 5.     | 1.6mm Duplex Cable (L m)      | 1   |
| 6.     | Black Tape                    | 2   |