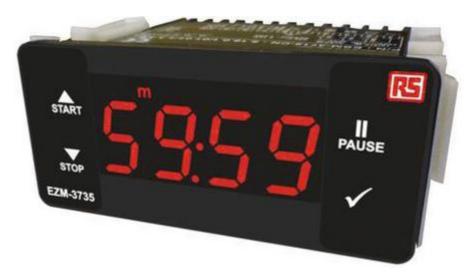

## Single Time Delay Relay, NC, NO, 1 Contacts, DPDT, 230 V ac

RS Stock number 798-3444

| Contact Configuration         | NC, NO   |
|-------------------------------|----------|
| Depth                         | 34.5mm   |
| Length                        | 76mm     |
| Maximum Operating Temperature | +80°C    |
| Minimum Operating Temperature | -30°C    |
| Mode of Operation             | Interval |
| Mounting Type                 | Clamp    |
| Number of Contacts            | 1        |
| Number of Timer Functions     | Single   |
| Power Supply                  | External |
| Supply Voltage                | 230 V ac |
| Switch Configuration          | DPDT     |
| Width                         | 65mm     |
|                               |          |