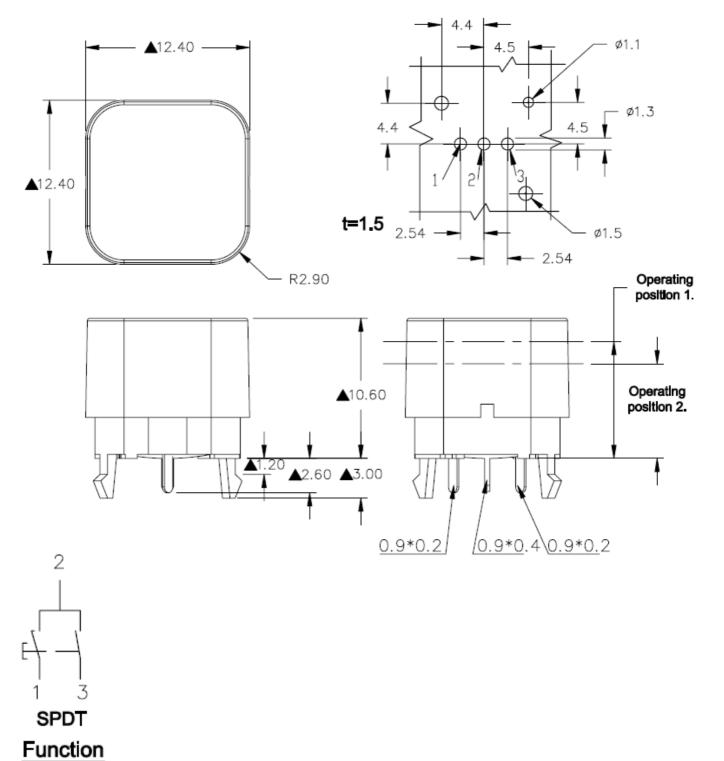

## **SPDT Tactile Switch**

RS Stock number 734-7362

SPECIFICATIONS:

RATING: 30mA / 28VDC

OPERATING SPEED: 10mm/sec ELECTRIC LIFE: 20,000 CYCLES

FORCE 1 : 5-7N FORCE 2 : 11-14N

OPERATING POSITION 1: 9.7 ± 0.2mm OPERATING POSITION 2:8.9 ± 0.2mm

FULL TRAVELS: 2.0mm

MATERIALS:

PUSHER: POM BLACK

DUST PROTETION CAP: POM BLACK

CASE: PA NATURE GLASS FIBER REINFORCED

SPRING : PIANO WIRE

CONTACT/TERMINALS : BRASS, SLIVER PLATED.

## Dimensions – inch mm

RS, Professionally Approved Products, gives you professional quality parts across all products categories. Our range has been testified by engineers as giving comparable quality to that of the leading brands without paying a premium price.