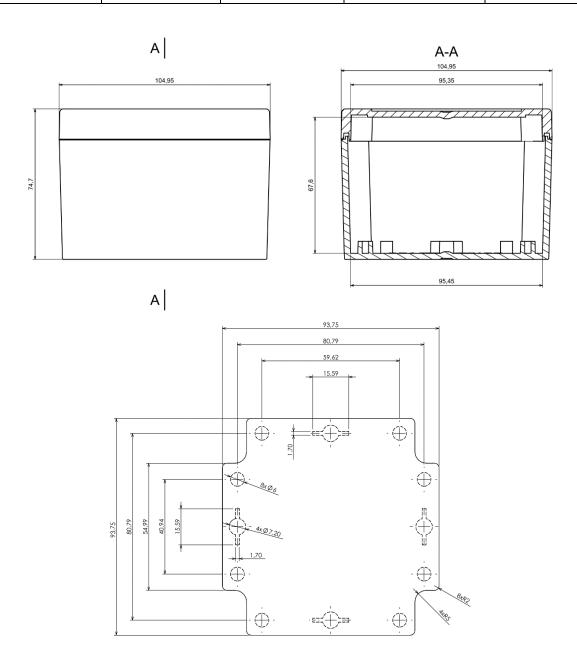

#### **Mechanical Specifications**

| Height | 74.7 mm         |
|--------|-----------------|
| Width  | 104.95 mm       |
| Length | 104.95 mm       |
| Gasket | Silicone Gasket |

Dashed line shows outline of the mounting boss under PCB board Recommended mounting holes diameter Ø4mm
All dimensions are given within +/-0,5mm tolerance