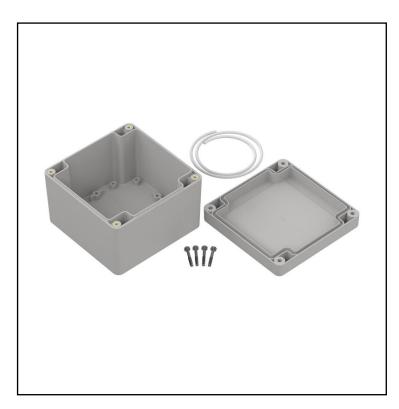

#### **FEATURES**

- Made of PC
- Available in light gray colour
- Protection against liquids and solid objects: IP65 rating
- Supplied with silicone gasket and four screws
- Threaded brass inserts for reliable assembly.

#### **Product Description**

Hermetic enclosure ideal for applications requiring protection against water ingress. Supplied with silicon gascet that provides IP65 rating. Lid manufactured with recess for mambrane keypads and overlays. Threaded brass inserts ensures reliable assembly of the enclosure.

#### **General Specifications**

| Туре        | Full                   |  |  |
|-------------|------------------------|--|--|
| Material    | PC                     |  |  |
| Colour      | Lightgray              |  |  |
| Accessories | Screw M3 17/10 - 4 psc |  |  |
| Mounting    | Internal wall mount    |  |  |

#### **Mechanical Specifications**

| Height | 74.7 mm         |
|--------|-----------------|
| Width  | 104.95 mm       |
| Length | 104.95 mm       |
| Gasket | Silicone Gasket |