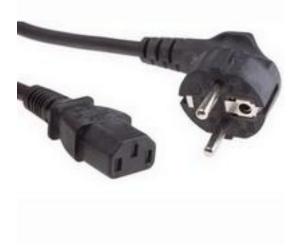

#### **Product Details**

RS Pro power cable assembly in black colour, is 2 m long. This IEC cord cable assembly has a CEE 7/7 Schuko plug on one end and C13 socket on the other end. The C13 IEC cord is typically used in desktop computer monitors and professional audio equipment.

#### **Features and Benefits**

- 2 m long
- Black colour
- IEC female A connector
- CEE 7/7 male B connector

### **Specifications:**

| Connector A Angle  | Straight    |
|--------------------|-------------|
| Connector A Gender | Female      |
| Connector A Type   | IEC         |
| Connector A        | C13         |
| Connector B Angle  | Right Angle |
| Connector B Gender | Male        |
| Connector B Type   | CEE7/7      |
| Connector B        | Schuko      |
| Length             | 2 m         |
| Sheath Colour      | Black       |
| 5                  |             |