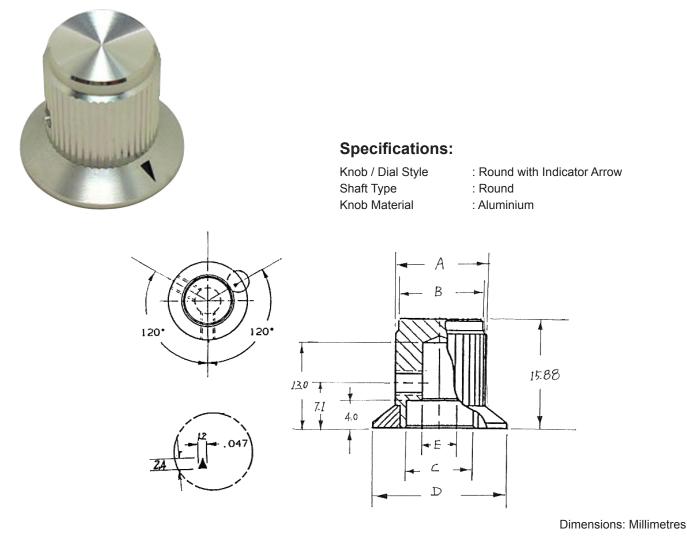

## Knob

## **Part Number Table**

| Description           | A    | В    | С   | D    | E   | Colour | Part Number |
|-----------------------|------|------|-----|------|-----|--------|-------------|
| Knob, AL, 12.7/18.8mm | 12.7 | 11.3 | 9.5 | 18.8 | 3.2 | Silver | KB00033     |
|                       | 12.7 | 11.3 | 9.5 | 18.8 | 3.2 | Black  | KB00035     |
|                       | 12.7 | 11.3 | 9.5 | 18.8 | 6.4 | Silver | KB00032     |
|                       | 12.7 | 11.3 | 9.5 | 18.8 | 6.4 | Black  | KB00034     |
| Knob, AL, 19/28.5mm   | 19   | 17.6 | 15  | 28.5 | 6.4 | Silver | KB00036     |
|                       | 19   | 17.6 | 15  | 28.5 | 6.4 | Black  | KB00037     |