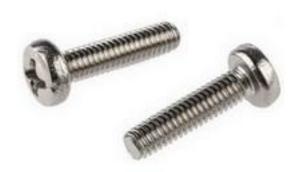

# RS Pro Nickel Plated Brass Pan Head Machine Screws, M4 x 16mm

RS Stock No: 483-0186

#### **Product Details**

RS Pro machine screw measuring M4 x 16 mm, is made of brass with nickel plated finish to resist tarnishing. This pan head screw comes with metric thread. The pozidriv screw meets DIN 7985 standards.