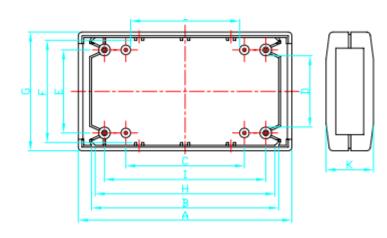

Dimensions: mm

| А | 90   |
|---|------|
| В | 83   |
| С | 50   |
| D | 27.5 |
| E | 35   |
| F | 40.5 |
| G | 50   |
| Н | 79.4 |
| I | 68   |
| J | 42.5 |
| К | 32   |

RS, Professionally Approved Products, gives you professional quality parts across all products categories. Our range has been testified by engineers as giving comparable quality to that of the leading brands without paying a premium price.