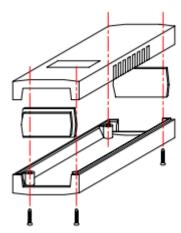

## **Description:**

Plastic enclosure, dark grey colour, made of heat resistant high-impact plastic UL-94V0. Provides protection against dust and moisture according to the standard IP54. Printed circuit boards may be horizontally or vertically mounted.

## **Specifications:**

Colour: Body Material: External Dimensions: IP Rating: Possibility of installation of printed circuit boards: Dark grey ABS 90 (length) x 50 (width) x 32 (height)mm IP54 Horizontally and vertically, racks and rails