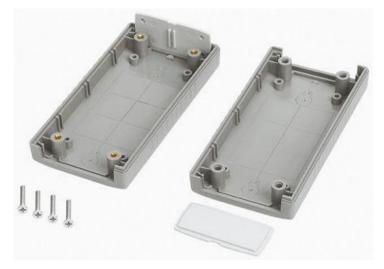

## **Description:**

Plastic enclosure, dark grey colour, made of heat resistant high-impact plastic UL-94V0. Provides protection against dust and moisture according to the standard IP54. Printed circuit boards may be horizontally or vertically mounted.

## **Specifications:**

Colour: Body Material: External Dimensions: IP Rating: Possibility of installation of printed circuit boards: Dark grey ABS 90 (length) x 50 (width) x 32 (height)mm IP54 Horizontally and vertically, racks and rails