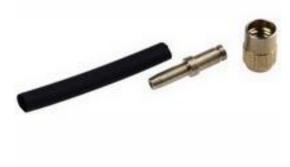

### **Product Details**

RS Pro termination tool is an all-metal connector designed for terminating the polymer fibre optic cables. The connector consists of a nickel-silver ferrule, nickel plated brass coupling nut and a polyolefin heat shrink, strain relief sleeve and only requires the use of a scalpel and application of a suitable adhesive and heat to complete a professional termination with a maximum coupling loss of 2 dB per connector.

#### **Features and Benefits**

- All-metal connector designed for terminating the polymer fibre optic cables
- Consists of a nickel-silver ferrule, nickel plated brass coupling nut

• Requires the use of a scalpel and application of a suitable adhesive and heat to complete a professional termination