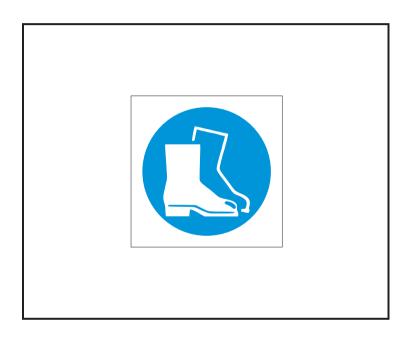

## **Datasheet**

**ENGLISH** 

| RS Article Number | : | 8134592                         |
|-------------------|---|---------------------------------|
| Description       | : | Wear Safety Footwear Sign Label |

| Standards Met    | : | ISO 7010                                     |
|------------------|---|----------------------------------------------|
| Color            | : | Blue Background White Image ( As Per Photo ) |
| Text Message     | : | Wear Safety Footwear Sign                    |
| Material         | : | Plastic                                      |
| Size             | : | 200mm x 200mm                                |
| Mounting Type    | : | Apply Glue & Paste or Hang                   |
| Text Language    | : | None                                         |
| Sign Description | : | Wear Safety Footwear Sign                    |
| Category         | : | Safety Signs                                 |

Note: Image above is not to the scale.

RS, Professionally Approved Products, gives you professional quality parts across all products categories. Our range has been testified by engineers as giving comparable quality to that of the leading brands without paying a premium price.