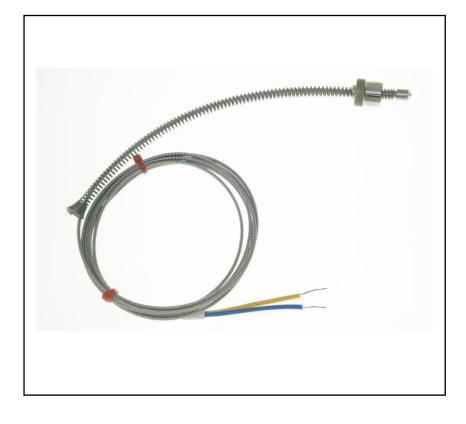

## **FEATURES**

- Suitable for the plastics industry
- Adjustable single slot bayonet cap (11.4mm inside diameter)
- Colour coded to former British Standard – BS1843-1952

# BS Type J Adjustable Bayonet Thermocouple 3m

RS Stock No.: 2522430

RS Professionally Approved Products bring to you professional quality parts across all product categories. Our product range has been tested by engineers and provides a comparable quality to the leading brands without paying a premium price.

#### **Product Description**

Suitable for the plastics industry

#### **General Specifications**

| Thermocouple Type             | Type J                                                      |  |  |
|-------------------------------|-------------------------------------------------------------|--|--|
| Temperature Measurement Range | -60°C to +350°C (short periods up to 400°C)                 |  |  |
| Construction                  | Adjustable bayonet cap & spring type                        |  |  |
| Measuring Junction            | Grounded at tip                                             |  |  |
| Standards Met                 | Colour coded tails to former British Standard – BS1843-1952 |  |  |

### **Mechanical Specifications**

| Тір         | 6.0mm diameter x 8mm long stainless steel                         |  |  |
|-------------|-------------------------------------------------------------------|--|--|
| Spring      | 6.0mm diameter x 200mm long overall                               |  |  |
| Bayonet cap | 11.3mm inside diameter, suits widely used industry style adapters |  |  |
| Cable       | 3m of Glassfibre with stainless steel overbraid, 7/0.2mm          |  |  |