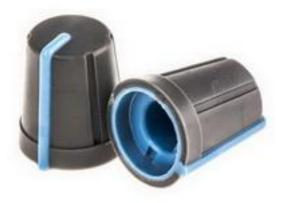

#### **Product Details**

RS Pro potentiometer knob has a grey body with 13 mm diameter. This knob fits 6.4 mm shafts and includes a blue indicator. The spline-textured body offers superior grip.