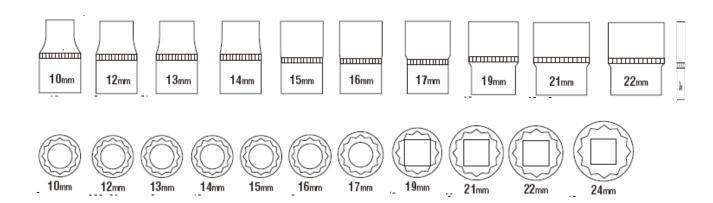

3) CONTENTS

1PC-1/2" DR MIN-HEAD REVERSIBLE RATCHETING HANDLE

72 TEETH

11PC- 1/2" DR SHALLOW SOCKET

SIZE:10,12,13,14,15,16,17,1921,22 AND 24MM

## 668-5792 12 piece ½in Socket Set Set Contents

1/2in Square Drive

**Ratchet Handle** 

Standard Metric Sockets: 10; 12; 13; 14; 15; 16; 17; 19 21; 22; 24 mm