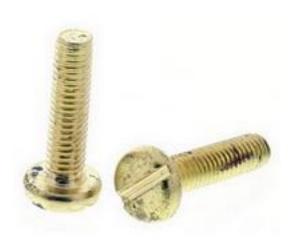

### RS Pro Brass Pan Head Machine Screws, M3 x 12mm

RS Stock No: 483-1397

#### **Product Details**

RS Pro machine screw measuring M3 x 12 mm, is made of self-colour plain brass. This pan head screw comes with metric thread. The slotted drive screw meets DIN 85 standards.