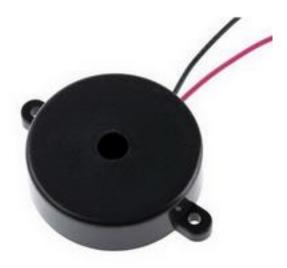

### **Product Details**

RS PRO external piezo buzzer operates at voltages up to 30 V ac. This square wave buzzer delivers 86 dB sound at frequencies up to 2500 Hz. It is suitable for applications that require high sound output.

### **Features and Benefits**

- Circular cased flanged mounting transducer
- Flying lead connections
- High sound output
- External circuitry required for operation

#### **Specifications: Drive Type** External Panel Mount Mounting Type Tone Type Square Wave Capacitance 30 nF Diameter 30 mm 30 (dia.) x 40 x 9.5 mm **Dimensions** Height 9.5 mm Length 40 mm Maximum Frequency 2500 Hz Maximum Operating Temperature +85°C Maximum Supply Voltage 30 V ac Minimum Operating Temperature -30°C Sound Level 86 dB Supply Current 9 mA