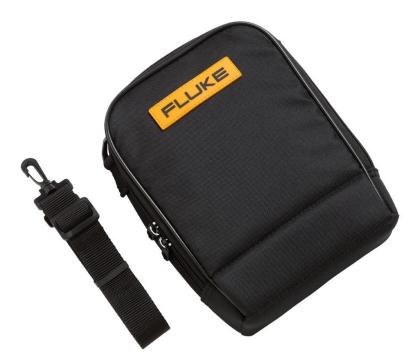

# Fluke C115 Soft Carrying Case

### **Key features**

- Includes two padded pockets for protection of two test tools, such as a digital multimeter and 60 Series IR thermometer and a pouch for test leads and other accessories.
- Durable polyester 600D case construction for long life.
- Compatible with Fluke 20, 70, 11X, 170 Series digital multimeters and other similar format test tools.
- One-year warranty.

### Fluke C115

Fluke C115 Soft Carrying Case