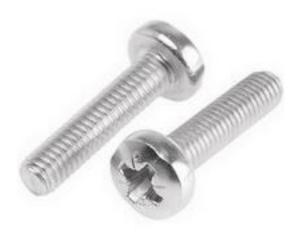

# RS Pro Stainless Steel Pan Head Machine Screws, M6 x 50mm

RS Stock No: 914-1548

#### **Product Details**

RS Pro machine screw measuring M6 x 50 mm, is made of A2 grade stainless steel. This pan head screw is fully threaded and it can be used in pre-tapped holes or can be used with conforming nuts and washers in through holes. The cross recess screw is designed to give you ease of assembly. It is suitable for light engineering, domestic appliances and electronics applications. This machine screw meets DIN 7985 standards.