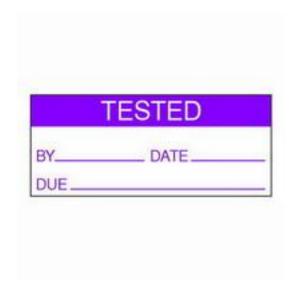

## **Product Details**

RS Pro pre-printed adhesive label measures 38 mm x 16 mm. It has write-on space for writing the text using spirit based or ball-point pens, pencil or typewriter. The label has a text message of Tested and comes in a pack of 140.

#### **Features and Benefits**

- Easy to see at a glance which labels need renewing
- Tested legend
- Self adhesive