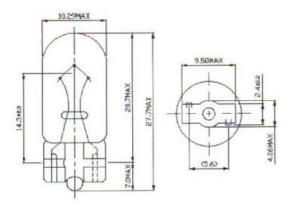

## **Dimensions: (mm)**

| Structure     |              | Design Characteristics |                     |
|---------------|--------------|------------------------|---------------------|
| Bulb Type     | T3 1/4 Clear | Voltage                | 6.3V                |
| Bulb Diameter | 10.29Max     | Amperage               | 150mA <u>+</u> 10%  |
| Length        | 27.0Max      | Filament Type          | Vacuum Type         |
| Base Type     | Wedge Base   | Luminous Flux          | 4.3.Lm <u>+</u> 20% |
|               |              | Life Hours             | 75000 Hours         |