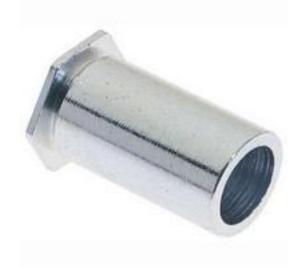

#### **Product Details**

RS Pro self-clinching stand off made of case-hardened steel is zinc plated for corrosion resistance. This stand off remains in place even after installation fastener is removed. The threaded self-clinching stand offs available in either through hole or blind-hole versions for easy installation. It has a fixing hole diameter of 7.1 mm with M4 threads for tight assembling.

#### **Features and Benefits**

- Case-hardened, zinc plated mild steel, to BS3382
- Stand off remains in place after installation fastener has been removed
- Available in either through hole or blind-hole versions

### **Specifications:**

| Body Depth                    | 12 mm       |
|-------------------------------|-------------|
| Body Outside Diameter         | 7.1 mm      |
| Finish                        | Zinc Plated |
| Fixing Hole Diameter          | 7.1 mm      |
| Material                      | Steel       |
| Thickness of Material Minimum | 1.3 mm      |
| Thread Size                   | M4          |