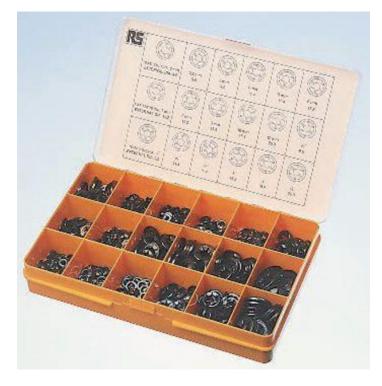

## **Product Details**

Open Style Made from enamelled steel Metric and imperial retainers available Available as packs of individual sizes or as a boxed kit, containing 50 of each size specified in the table Kit contained in a moulded compartment storage box

## **Product Details**

| Kit Contents  |               |      |                 |               |      |  |
|---------------|---------------|------|-----------------|---------------|------|--|
| Metric Sizes: | External dia. | qty. | Imperial sizes: | External dia. | qty. |  |
| 2.0           | 9.5           | 50   | 1//16           | 9.5           | 50   |  |
| 2.5           | 8.5           | 50   | 1//8            | 9.5           | 50   |  |
| 3             | 9.5           | 50   | 3//16           | 11.4          | 50   |  |
| 4             | 11.4          | 50   | 7//32           | 11.4          | 50   |  |
| 5             | 11.4          | 50   | 1//4            | 15.2          | 50   |  |
| 6             | 15.2          | 50   | 3//8            | 18.4          | 50   |  |
| 7             | 15.2          | 50   | 7//16           | 25.0          | 50   |  |
| 8             | 15.2          | 50   |                 |               |      |  |
| 9             | 18.4          | 50   |                 |               |      |  |
| 10            | 18.4          | 50   |                 |               |      |  |
| 12            | 25.0          | 50   |                 |               |      |  |