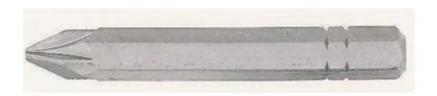

# 1/4"Hexagon Dr. Pozidriver No.2 Powerbit

RS Stock number 603-902

#### Feature:

Tool bits to drive slotted and Supadriv/Pozidriv<sup>™</sup> screws, hexagon and TORX<sup>®</sup> socket screws. All bits have a hexagon shaft section (1/4" across flats) with notches which enable them to locate and latch into the appropriate 1/4 in. square driver

Bits are made from chrome-vanadium steel with a grey rustproof finish