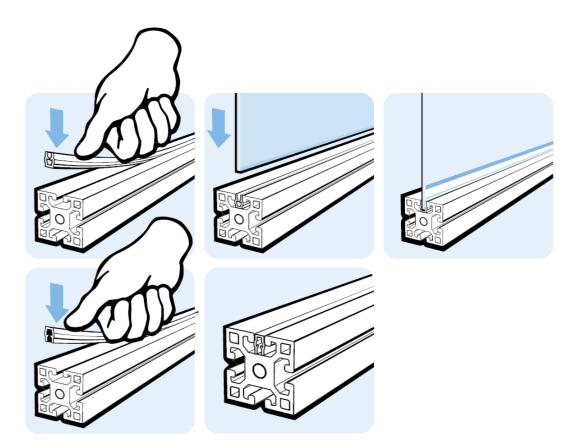

## **Datasheet** RS PRO Cover and Reduction Profile

Stock number: 180-9132

| Description | To cover size 6 profile slot and secure panels with a |  |  |
|-------------|-------------------------------------------------------|--|--|
|             | thickness of <b>2</b> – <b>3.5</b> mm                 |  |  |
| Material    | Plastic PP                                            |  |  |
| Colour      | Black                                                 |  |  |
| Pack        | <b>10 x 2</b> m long                                  |  |  |