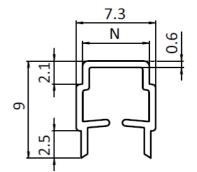

## **Datasheet** RS PRO Cover and Reduction Profile

Stock number: 180-9132

| Description | To cover size 6 profile slot and secure panels with a |  |  |
|-------------|-------------------------------------------------------|--|--|
|             | thickness of <b>2</b> – <b>3.5</b> mm                 |  |  |
| Material    | Plastic PP                                            |  |  |
| Colour      | Black                                                 |  |  |
| Pack        | <b>10 x 2</b> m long                                  |  |  |

| RS Article<br>no. | Product description                | N | Weight [g] |
|-------------------|------------------------------------|---|------------|
| 1809132           | Cover and reduction profile slot 6 | 6 | 26.0       |

| RS Article<br>no. | Product description                | Compatible<br>with groove<br>size | Product<br>system | Structural element type |
|-------------------|------------------------------------|-----------------------------------|-------------------|-------------------------|
| 1809132           | Cover and reduction profile slot 6 | 6                                 | 30                | Cover strip             |