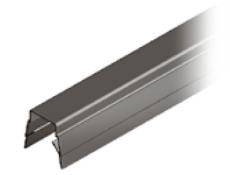

## **Datasheet** RS PRO Cover and Reduction Profile

Stock number: 180-9132

| Description | To cover size 6 profile slot and secure panels with a |  |  |
|-------------|-------------------------------------------------------|--|--|
|             | thickness of <b>2</b> – <b>3.5</b> mm                 |  |  |
| Material    | Plastic PP                                            |  |  |
| Colour      | Black                                                 |  |  |
| Pack        | <b>10 x 2</b> m long                                  |  |  |