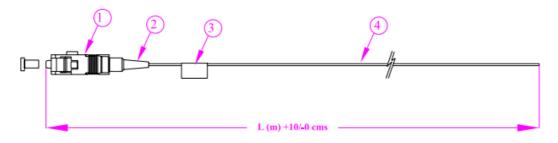

## Dimensions (mm)

| No. | Description                     | QTY |
|-----|---------------------------------|-----|
| 1   | SC Connector                    | 1   |
| 2   | SC 900mm Boot                   | 1   |
| 3   | Identification Label            | 1   |
| 4   | 900mm Tight buffered fibre (Lm) | 1   |