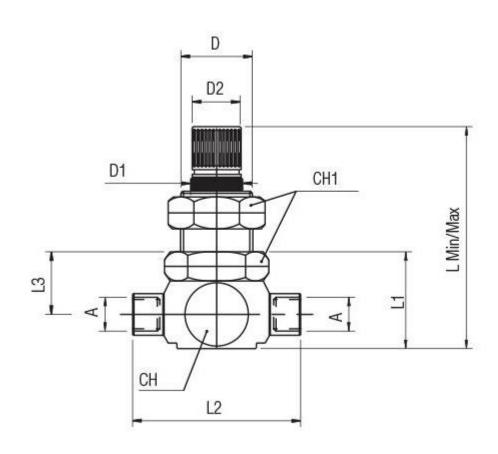

| Outlet Port      |                |
|------------------|----------------|
| Tube Outlet Port | Flow Regulator |

| Α   | L Min/Max | L1 | L2 | L3   | СН | CH1 | D  | D1 | D2 | Pack. |
|-----|-----------|----|----|------|----|-----|----|----|----|-------|
| 1/2 | 111/125   | 55 | 66 | 36.5 | 36 | 32  | 25 | 23 | 20 | 2     |