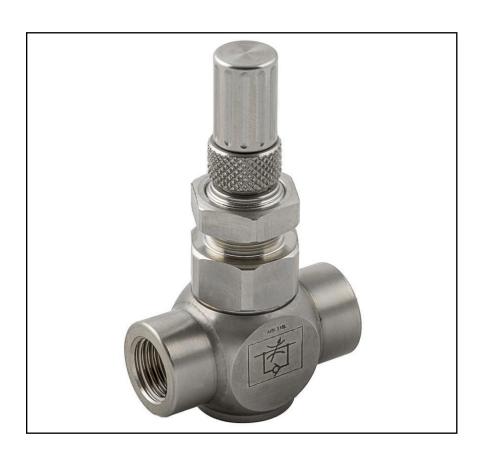

# RS PRO In Line Flow REG 316L F-F 1/2

RS Stock No.: 2312712

RS PROfessionally Approved Products bring to you professional quality parts across all product categories. Our product range has been tested by engineers and provides a comparable quality to the leading brands without paying a premium price.

#### **Product Description**

The RS PRO in line flow regulator 316L f-f 1/2 works in 0.2 bar to 25 bar pressure range. It is mainly used in chemical, petrochemical, life & sciences, inert gases and vacuum applications. It is also usable in salty environment and on machines that need frequent washing with aggressive detergents. RoHS and REACH compliant.