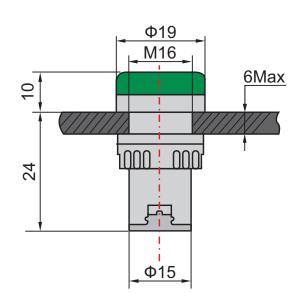

## LED Indicator 16mm Green 230Vac

RS Stock Number: 909-2446

Representative of range

## **Technical Specification**

| Colour                                | Green                  |
|---------------------------------------|------------------------|
| Nominal Voltage (V <sub>n</sub> )     | 230V ac                |
| Operating Voltage Range               | V <sub>n</sub> +/- 15% |
| Frequency (ac)                        | 50 - 60Hz              |
| Insulation Resistance                 | ≥ 2MΩ                  |
| Insulation Withstand                  | 2.5kVac, 1 minute      |
| Current Draw                          | ≤ 20mA                 |
| IP Rating (from front, panel mounted) | IP40                   |
| Brightness                            | ≥ 60 cd/m³             |
| Operational Life                      | 30,000 hours           |
| Relative Humidity                     | ≤ 98%                  |
| Operating Temperature Range           | -25°C to +55°C         |