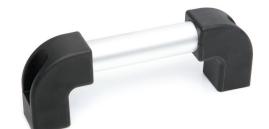

# **Nylon Tubular Bridge Handle**

# **Standard Handle Colour**

Black ends / silver metal tube