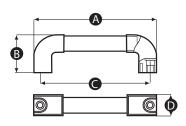

## **Thread**

Moulded bore

**ENGLISH** 

| Part No. | Α   | В  | С   | D  | Bore size<br>(mm) |
|----------|-----|----|-----|----|-------------------|
| 7027822  | 232 | 78 | 200 | 41 | 10                |
| 7027825  | 274 | 78 | 250 | 41 | 10                |