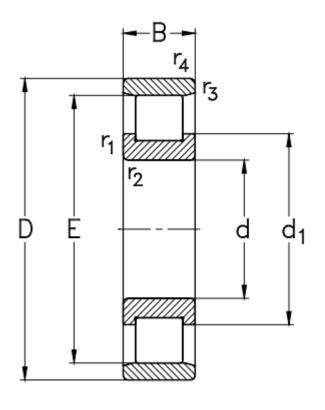

## Mechanical Specifications

| Inside Diameter (d)        | 75mm    |
|----------------------------|---------|
| Outside Diameter (D)       | 130mm   |
| Width (B)                  | 31mm    |
| Diameter Under Rollers (E) | 88.5mm  |
| Dynamic Load Rating        | 182kN   |
| Static Load Rating         | 210kN   |
| Limiting Speed             | 6000rpm |
| Mass                       | 1.7kg   |

# INCLUDES WITH PRODUCT / STANDARD ACCESSORIES / CONSTRUCTIONAL DIAGRAM