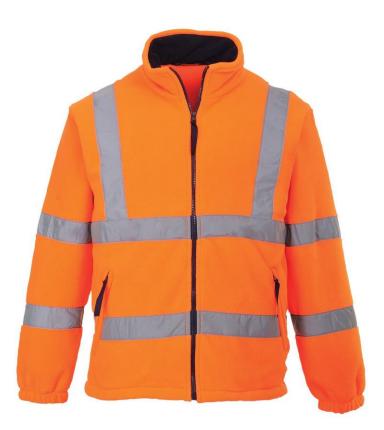

## Datasheet

RS Stock No: 1417779 Hi-Vis Mesh Lined Fleece

### Product Information.

Our Hi-Vis Fleece guarantees to keep you safe, visible and warm on cold windy days. Features include an internal patch pocket, two secure side pockets with zips and an elasticated drawcord waist for a more comfortable fit.

### Features:

- CE certified
- Anti-pill durable fleece fabric
- Reflective tape for increased visibility
- Interactive zip for added functionality
- Elasticated cuffs for a secure fit
- Elastic waist with toggle for a secure and comfortable fit
- 3 pockets for ample storage
- 50+ UPF rated fabric to block 98% of UV rays