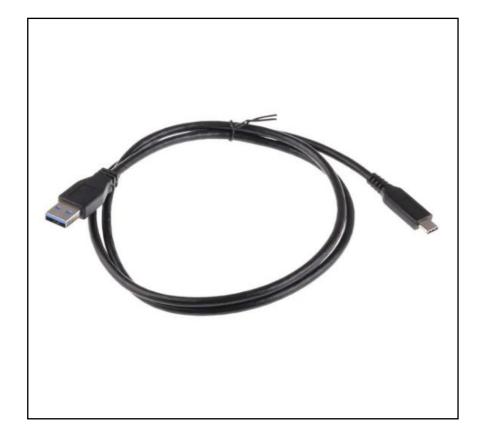

# RS PRO Male USB A to Male USB C USB Cable, 1m

**RS Stock No.: 895-0495** 

RS Professionally Approved Products bring to you professional quality parts across all product categories. Our product range has been tested by engineers and provides a comparable quality to the leading brands without paying a premium price.

#### **Product Description**

From RS PRO a reliable, high-quality USB cable terminated on one end with a fast and versatile male Type C connector and the other with a USB Type A male connector. This cable supports USB 3.1 protocol standard that allows for a Super speed Plus data transfer up to 10Gbps when connecting two USB 3.1 devices. Using this cable you can connect the latest smartphone or laptop that has USB C port to a host PC or charger which uses a Type A port.

#### **General Specifications**

| USB Type              | USB 3.1                                                                                                                                                                                                |
|-----------------------|--------------------------------------------------------------------------------------------------------------------------------------------------------------------------------------------------------|
| Connector A           | Male USB A                                                                                                                                                                                             |
| Connector A Type      | USB A                                                                                                                                                                                                  |
| Connector A Gender    | Male                                                                                                                                                                                                   |
| Connector B           | Male USB C                                                                                                                                                                                             |
| Connector B Type      | USB C                                                                                                                                                                                                  |
| Connector B Gender    | Male                                                                                                                                                                                                   |
| Data Transfer Rate    | 10Gbps                                                                                                                                                                                                 |
| Outer Sheath Material | PVC                                                                                                                                                                                                    |
| Sheath Colour         | Black                                                                                                                                                                                                  |
| Applications          | This Type C cable will allow you connect handheld and<br>portable devices with the latest USB C ports, such as<br>smartphones, laptops, tablets and MP3 players to a<br>host device with a USB A port. |