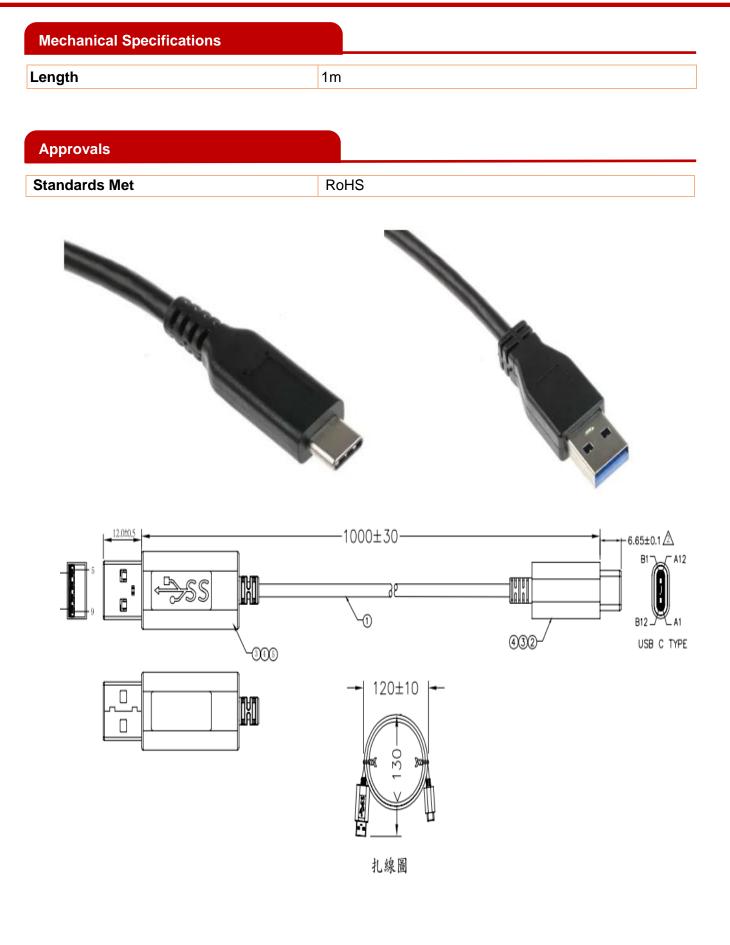

#### **General Specifications**

| USB Type              | USB 3.1                                                                                                                                                                                                |
|-----------------------|--------------------------------------------------------------------------------------------------------------------------------------------------------------------------------------------------------|
| Connector A           | Male USB A                                                                                                                                                                                             |
| Connector A Type      | USB A                                                                                                                                                                                                  |
| Connector A Gender    | Male                                                                                                                                                                                                   |
| Connector B           | Male USB C                                                                                                                                                                                             |
| Connector B Type      | USB C                                                                                                                                                                                                  |
| Connector B Gender    | Male                                                                                                                                                                                                   |
| Data Transfer Rate    | 10Gbps                                                                                                                                                                                                 |
| Outer Sheath Material | PVC                                                                                                                                                                                                    |
| Sheath Colour         | Black                                                                                                                                                                                                  |
| Applications          | This Type C cable will allow you connect handheld and<br>portable devices with the latest USB C ports, such as<br>smartphones, laptops, tablets and MP3 players to a<br>host device with a USB A port. |

### PIN ASSIGNMENT: