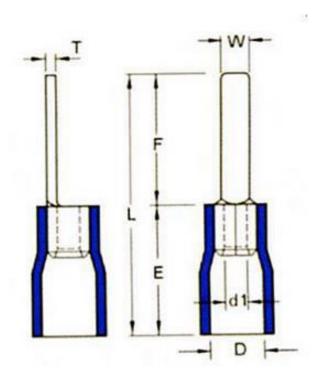

## **ENGLISH**

| Insulation Colour | Wire Range<br>Mm2/Awg | Dimension (mm)                 |
|-------------------|-----------------------|--------------------------------|
| Yellow            | 4-6mm2<br>/12-10AWG   | 3.0/10.0/23.5/13.5/6.3/3.4/1.0 |