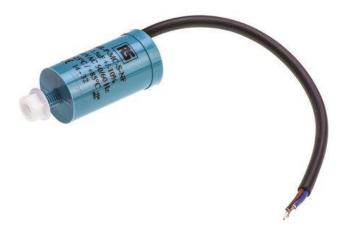

## RS MRP440 1.5µF Polypropylene Film Capacitor 440 V ac ±10%, Screw Mount 30mm

RS Stock 196-4725

## **Specifications**

- These metallised polypropylene capacitors are particularly suited for AC voltages.
- This range of metallised polypropylene film capacitors offer excellent self healing properties
- They are designed for permanent connection in the auxiliary windings of single phase induction motors.
- They are also suitable for use with star connected three phase motors operating on a single phase supply.
- Typical conditions for this range of capacitors include domestic appliances pumps and office machinery.

| Nominal Operating Voltage   | 440 V AC                 |
|-----------------------------|--------------------------|
| Nominal Frequency           | 50/60Hz                  |
| Capacitance Range           | 1-30µF                   |
| Capacitance Tolerance       | <u>+</u> 10%             |
| Operating Temperature Range | -25°C to +85°C           |
| Climatic Category           | 25/85/21                 |
| Dissipation Factor (tan)    | < 0.0015 Typical at 1kHz |
| Between Terminals           | 1.5 x working voltage    |
| Termination to can          | 2000 V AC                |