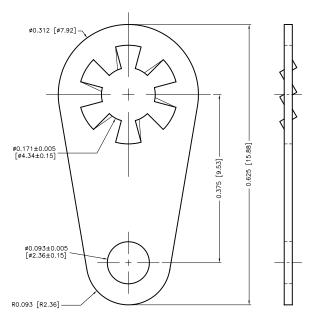

## **Specifications:**

Connector Type : Solder Lug Insulator Colour : Uninsulated **Termination Method** : Solder Stud/Tab Size : 0.171" **Contact Material** : Brass **Contact Plating** : Tin

Insulator Material : Uninsulated

Dimensions: Inches (Millimetres)