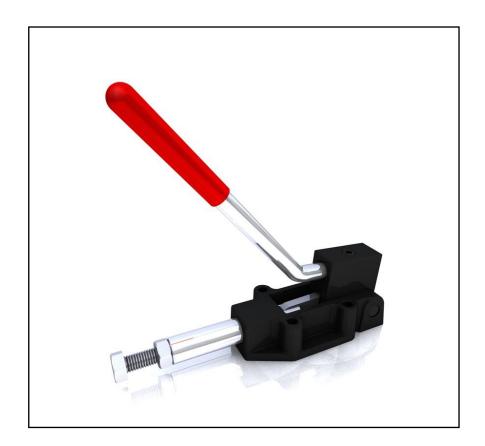

#### **FEATURES**

- Over Centre Locking Clamp.
- Heavy Duty Cast Base
- Adjustable Vinyl Grip
- Clamping Spindle & Accessories Supplied.
- Holding Force 600kg

## **Product Description**

Push Pull over centre Toggle Clamp from RS PRO suitable for all work holding applications. Supplied with clamping spindles and accessories.

#### **General Specifications**

| Туре | Toggle Clamp |
|------|--------------|
| Grip | Vinyl Grip   |

## **Mechanical Specifications**

| Plunger Stroke | 32mm  |
|----------------|-------|
| Handle Opens   | 180°  |
| Overall Height | 130mm |
| Holding Force  | 600kg |
| Weight         | 480g  |