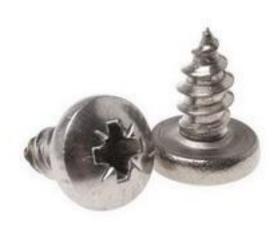

# RS Pro Plain Stainless Steel Pan Self-Tapping Screw, No. 10 x 3/8in

RS Stock No: 521-642

#### **Product Details**

RS Pro self-tapping screw measuring No. 10 x 3/8 in, is made of type 304 S15 A2 grade 18//8 stainless steel with plain finish. This pan head screw features pozidriv type drive.

#### **Features and Benefits**

- Cross recess self-tapping screws
- A2 grade 18/8 stainless steel (Type 304 S15) construction
- Features plain finish