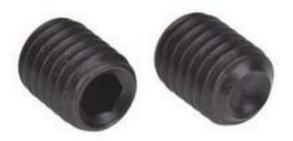

#### **Product Details**

RS Pro socket screw is of size M8 x 10 mm, features steel construction with black and self-colour finish for longlasting durability. This socket screw has hex socket set head shape and metric thread type.

#### **Features and Benefits**

- Steel construction with black and self-colour finish
- Metric threaded socket set screw
- Hex socket set head shape

### **Specifications:**

| Finish        | Black, Self-Colour |
|---------------|--------------------|
| Head Shape    | Hex Socket Set     |
| Material      | Steel              |
| Thread Type   | Metric             |
| Length        | 10 mm              |
| Thread Pitch  | 1.25               |
| Thread Size   | M8                 |
| Key Size      | 4 mm               |
| Point Style   | Cup                |
| Specification | DIN 916            |
|               |                    |