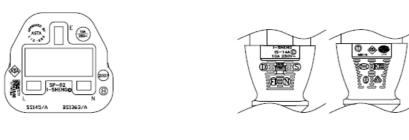

## **Wiring Colour:**

E: Yellow/Green

N: Blue L: Brown

| No | BOM ITEM                 | Q' TY | P/N      |
|----|--------------------------|-------|----------|
| 1  | SP-62 NICKEL INSERT      | 1 pcs | MB062012 |
| 2  | FUSE 10A                 | 1 pcs | KFB0010A |
| 3  | SP-63 FIRE WIRE TERMINAL | 1 pcs | BEN63L00 |
| 4  | SP-62 FUSE COVER         | 1 pcs | MI0622RA |
| 5  | SP-62 INNER BODY         | 1 pcs | MI062002 |
| 6  | PVC 45P (SA87, SP-62)    | 40 g  | RPP04512 |
| 7  | KPR-14 BLADE             | 2 pcs | BBB14000 |
| 8  | IS-14A INNER BODY        | 1 set | MI014A00 |
| 9  | PVC 45P (SA87, IS-14A)   | 22 g  | RPP04512 |
| 10 | PE TIE (BLACK,6 inch)    | 1 pcs | KBB10006 |
| 11 | LABEL 10A                | 1 pcs | KLC10010 |