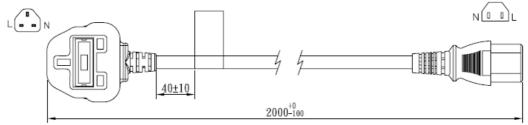

## **Power Cord**

RS Stock number: 901-0756

(mm):

MARKING: MARKING:

## **Wiring Colour:**

E: Yellow/Green

N: Blue L: Brown

| No | BOM ITEM                 | Q' TY | P/N      |
|----|--------------------------|-------|----------|
| 1  | SP-62 NICKEL INSERT      | 1 pcs | MB062012 |
| 2  | FUSE 10A                 | 1 pcs | KFB0010A |
| 3  | SP-63 FIRE WIRE TERMINAL | 1 pcs | BEN63L00 |
| 4  | SP-62 FUSE COVER         | 1 pcs | MI0622RA |
| 5  | SP-62 INNER BODY         | 1 pcs | MI062002 |
| 6  | PVC 45P (SA87, SP-62)    | 40 g  | RPP04512 |
| 7  | KPR-14 BLADE             | 2 pcs | BBB14000 |
| 8  | IS-14A INNER BODY        | 1 set | MI014A00 |
| 9  | PVC 45P (SA87, IS-14A)   | 22 g  | RPP04512 |
| 10 | PE TIE (BLACK,6 inch)    | 1 pcs | KBB10006 |
| 11 | LABEL 10A                | 1 pcs | KLC10010 |