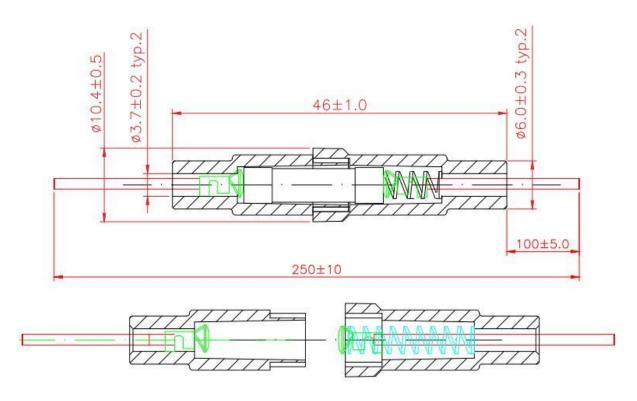

## **Dimensional line drawings**

Warning: If use above 32V, Power must be turn off when changing the fuse.