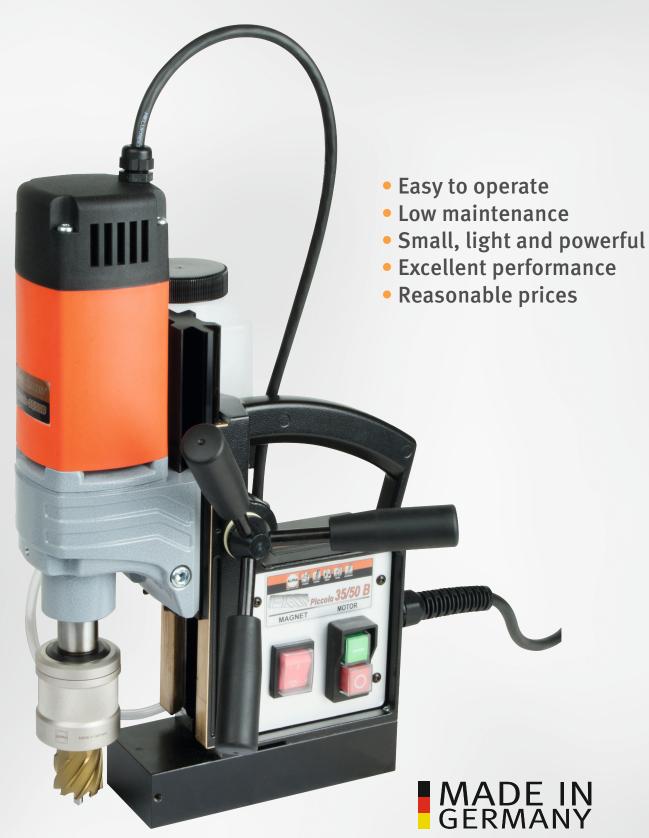

## ROTABEST PICCOLO CORE DRILLING MACHINES ALFRA'S TOP-SELLERS

## ALFRA ROTABEST® – RB 35/50 B PICCOLO WITH WELDON SHANK / QUICK-RELEASE CHUCK

|                       | RB 35/50 B PICCOLO<br>WITH WELDON SHANK          |                  | RB 35/50 B PICCOLO WITH QUICK-RELEASE CHUCK      |                   |
|-----------------------|--------------------------------------------------|------------------|--------------------------------------------------|-------------------|
| ProdNo.               | 230 V: 18401                                     | 110 V: 18401.110 | 230 V: 18402                                     | 110 V: 18.402.110 |
| Cutting depth         | 50.0 mm (2")                                     |                  | 50.0 mm (2")                                     |                   |
| Twist drill           | Ø 1.0 - 13.0 mm (1/32" - 1/2")<br>DIN 1897 short |                  | Ø 1.0 - 13.0 mm (1/32" - 1/2")<br>DIN 1897 short |                   |
| Counterboring         | Ø 10.0 - 40.0 mm (3/8" - 1 9/16")                |                  | Ø 10.0 - 40.0 mm (3/8" - 1 9/16")                |                   |
| Arbor                 | 19 mm (3/4") Weldon shank                        |                  | Quick-release chuck                              |                   |
| Stroke                | 129 mm (4 23/32")                                |                  | 129 mm (4 23/32")                                |                   |
| Height adjustment     | 86 mm                                            |                  | 86 mm                                            |                   |
| Gearbox-on-load speed | 450 rpm                                          |                  | 450 rpm                                          |                   |
| Magnet foot           | 70 X 185 mm<br>(2 3/4" X 7 9/32")                |                  | 70 x 185 mm<br>(2 3/4" x 7 9/32")                |                   |
| Weight                | 11.5 kg / 25.3 lbs                               |                  | 11.5 kg / 25.3 lbs                               |                   |
| Slide                 |                                                  |                  |                                                  |                   |
| Stepless adjustment   | <b>✓</b>                                         |                  | <b>✓</b>                                         |                   |
| Self-adjusting guide  | <b>✓</b>                                         |                  | <b>✓</b>                                         |                   |
| Operation             |                                                  |                  |                                                  |                   |
| Soft-touch grips      | <b>✓</b>                                         |                  | <b>✓</b>                                         |                   |
| Cord length 5 m       | <b>~</b>                                         |                  | <b>✓</b>                                         |                   |
| Magnet                |                                                  |                  |                                                  |                   |
| Metal rings           | •                                                | /                |                                                  | /                 |