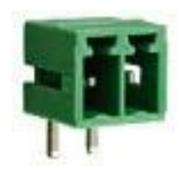

## Datasheet 144-4113

2-12 pole solid blockPluggable male-female connectors. Horizontal & vertical female plug styles. Polarised mouldings.

Moulded in green UL94-V0 flame retardant PA66.

Professional rising clamp terminals

1.0mm2 (28-16AWG) solid & stranded cable

Captive screws. Guided pin alignment. UL & VDE approved.

**Number of Contacts** 

Pitch Number of Rows

Mounting Type

Gender

**Termination Method** 

Type

**Body Orientation** 

Pole Format

Colour

Material

Depth Length

Width

2

3.81mm

1

**PCB Mount** 

Male

Plug In

**PCB Terminal Block** 

Right Angle

2P

Green

Nylon 66

9.2

9mm

7.2mm