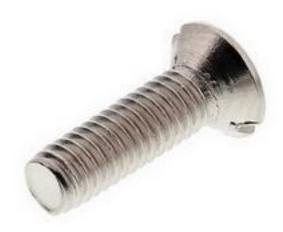

# RS Pro Nickel Plated Brass Oval Head Machine Screws, M3.5 x 12mm

RS Stock No: 482-9530

#### **Product Details**

RS Pro oval head machine screws is made of nickel plated brass to offer superior protection against tarnishing. The screw is of M3.5 thread size and 12mm long.

#### **Features and Benefits**

- Nickel plated brass finish to resist tarnishing
- M3·5 sizes particularly suitable for use with electrical wiring accessories
- M3.5 thread size

### **Specifications:**

| Drive Type           | Slot               |
|----------------------|--------------------|
| Finish               | Nickel Plated      |
| Head Shape           | Raised Countersunk |
| Material             | Brass              |
| Length               | 12 mm              |
| Thread Pitch         | 0.6                |
| Thread Size (Metric) | M3.5               |
| Head Diameter        | 6.94 to 7.3 mm     |
| Head Height          | 3.15 mm            |
| Slot Depth           | 1.4 to 1.7 mm      |
| Slot Width           | 1 mm               |
| Specification        | DIN 964            |
|                      |                    |