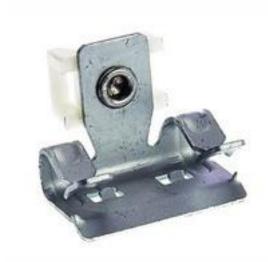

## RS Pro Nylon, Steel Girder Cable Tie Base

RS Stock No: 377-316

#### **Product Details**

RS Pro girder cable tie base with flange thickness ranging from 1.5 to 3 mm, has vertical orientation. This tie base features nylon and steel construction.

#### **Features and Benefits**

- Maximum flange thickness is 3 mm
- Minimum flange thickness is 1.5 mm
- Vertical flange orientation