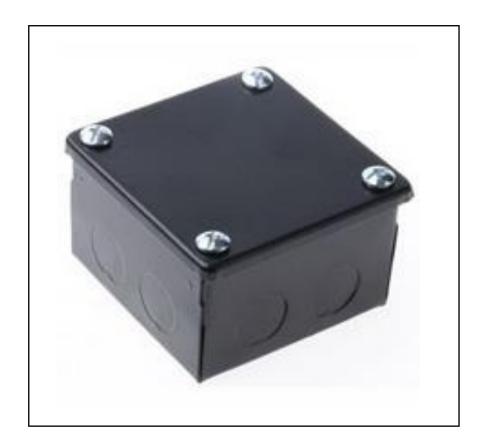

## **Features**

- Made from black enamel finish
- Number of knockouts: 10
- Lids are secured by M5 x 8 mm mushroom-head screws

#### **Product Description**

The RS PRO adaptable box is made from corrosion-resistant black enamel for durability. This 10 knockouts adaptable box measures 75 x 75 x 50 mm. The lids are secured by M5 x 8 mm mushroom-head screws.