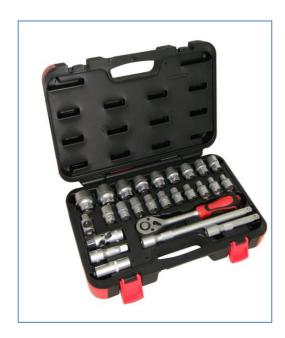

# Sub Heading 26 Piece ½in Socket Set

RS Stock number 817-9230

- Chrome Vanadium steel sockets
- Blow moulded storage case

#### **Contents:**

19 x 1/2in Sockets: 8, 9, 10, 11, 12, 13, 14, 15, 16, 17, 18, 19, 21,

22, 23, 24, 27, 30, 32mm

1 x 1/2in Spark Plug Socket: 16mm

3 x 1/4in Extension Bar 75mm, 125mm & 250mm

1x 1/2in Ratchet Handle

1x 1/2in Sliding T-Bar Head

1 x 1/2in Universal Joint

# 817-9230 26 piece ½in Socket Set Set Contents

1/2in Square Drive

**Ratchet Handle** 

**Universal Joint** 

**Sliding T-Bar** 

**Extensions:** 75; 125; 250 mm

Metric Sockets: 8, 9, 10, 11, 12, 13, 14, 15, 16, 17, 18, 19, 21, 22, 23, 24, 27, 30, 32 mm

Spark Plug Sockets: 16 mm