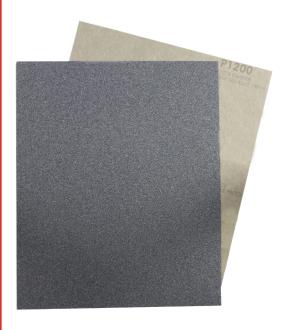

## **Datasheet**

Waterproof Paper Sheets - 230mm x 280mm x 1200g

RS Stock No: 188-3390

## **Product Details**

Industrial quality Waterproof Paper Sheets with flexible anti-slip backing paper and resin bonded grit. RS Pro Waterproof Paper can be used wet or dry as a durable abrasive for hand finishing.

## **Specifications:**

| Product          | 230mm x 280mm x 1200g Waterproof Paper Sheets |
|------------------|-----------------------------------------------|
| Dimensions       | 230mm x 280mm                                 |
| Backing          | 15% Latex paper (European paper)              |
| Bond             | Epoxy Resin                                   |
| Abrasive Grain   | Silicon Carbide                               |
| Grit             | 1200g                                         |
| Number Of Pieces | 25                                            |
| Suitable For     | Primer, Metal, Paint & Fillers                |