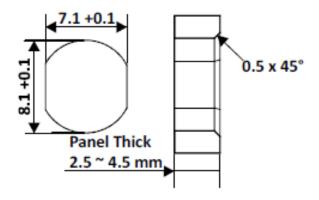

| Temperature Range            | -25° +75°C       |
| Coding                       | A-Coded          |
| Degree of Protection         | IP67             |
| Mounting                     | Front (M8 x 0.5) |
| Housing Material             | Brass Ni Plated  |
| Contact                      | Cu-Zn            |
| Contact Plating              | Gold Flash       |
| Contact Carrier              | Nylon 66         |
| O-ring                       | Neoprene         |
| Pole                         | 4                |
| Clamp Nut                    | M8 x 0.5         |

| Cross Section of Wire | 0.25 sq.mm         |
|-----------------------|--------------------|
| Termination           | Partially Stripped |
| Cable length          | 500 mm             |



### **Recommended Panel Cut-out:**



## Quality Standard: IEC 61076-2-104