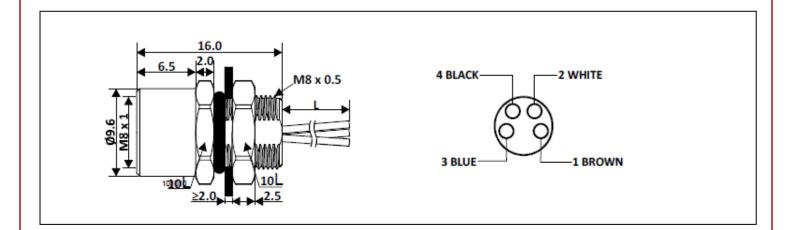

## **Technical Specifications:**

| Bata de Caractica ad Mallaca | 201/             |
|------------------------------|------------------|
| Rated Operational Voltage    | 30 V             |
| Current Rating               | 3 A              |
| Insulation Resistance        | ≥100 MΩ          |
| Temperature Range            | -25° +75°C       |
| Coding                       | A-Coded          |
| Degree of Protection         | IP67             |
| Mounting                     | Front (M8 x 0.5) |
| Housing Material             | Brass Ni Plated  |
| Contact                      | Cu-Zn            |
| Contact Plating              | Gold Flash       |
| Contact Carrier              | Nylon 66         |
| O-ring                       | Neoprene         |
| Pole                         | 4                |
| Clamp Nut                    | M8 x 0.5         |

| Cross Section of Wire | 0.25 sq.mm         |
|-----------------------|--------------------|
| Termination           | Partially Stripped |
| Cable length          | 500 mm             |