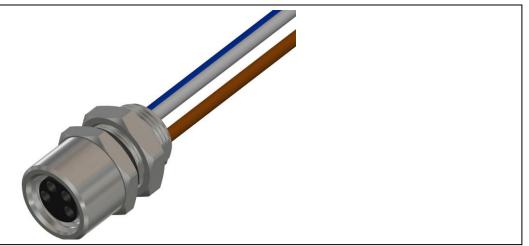

# **RS PRO M8 Female Front Panel Mount 4 Pin Connector**

Part No: 2017164

## **Technical Specifications:**

| Bata de Caractica ad Mallaca | 201/             |
|------------------------------|------------------|
| Rated Operational Voltage    | 30 V             |
| Current Rating               | 3 A              |
| Insulation Resistance        | ≥100 MΩ          |
| Temperature Range            | -25° +75°C       |
| Coding                       | A-Coded          |
| Degree of Protection         | IP67             |
| Mounting                     | Front (M8 x 0.5) |
| Housing Material             | Brass Ni Plated  |
| Contact                      | Cu-Zn            |
| Contact Plating              | Gold Flash       |
| Contact Carrier              | Nylon 66         |
| O-ring                       | Neoprene         |
| Pole                         | 4                |
| Clamp Nut                    | M8 x 0.5         |