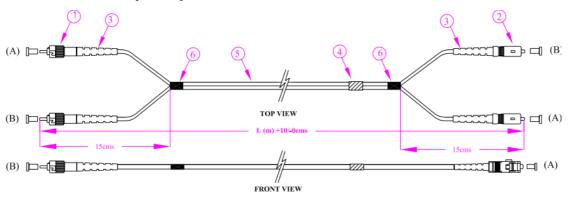

## **Dimensions: (mm)**

| Id No. | Description              | Ea |
|--------|--------------------------|----|
| 1.     | ST Connector             | 2  |
| 2.     | SC Connector             | 2  |
| 3.     | SC & ST Boots            | 4  |
| 4.     | Identification Label     | 1  |
| 5.     | 2.8mm Duplex Cable (L m) | 1  |
| 6.     | Black Tape               | 2  |